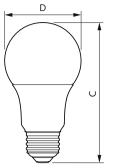

#### Dimensional drawing

| Product                            | D       | с        |
|------------------------------------|---------|----------|
| 8.8A19/PER/950/P/E26/DIM 6/1FB T20 | 62.5 mm | 111.5 mm |